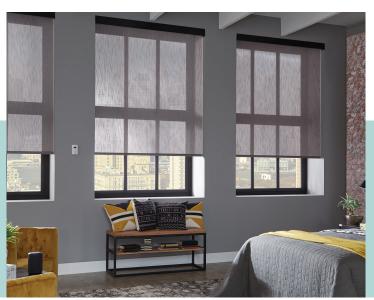

## For added privacy, light filtering & blocking and energy saving

- **Cellular Shades:** designed for unsurpassed energy savings all year. Their insulating honeycomb design paired with our all-new premium fabrics create a high-performance shade for every space and every style.
- Roller Shades: offer the same fabric in different opacities—from sheer to blackout—you can find the
  right privacy level for each room.
- Vertical Blinds: Durable, easy to operate, and available in a wide range of colors and materials, Vertical Blinds are a cost-effective solution for reliable light control on your wide windows and patio doors.